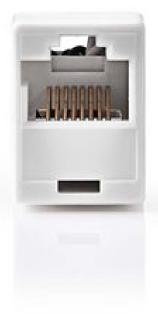

## Network Coupler | CAT5 | Unshielded | RJ45 Female | RJ45 Female | Straight | ABS | Envelope

## Product specifications CCGP89005WT:

| Adapter design                | Straight      |
|-------------------------------|---------------|
| Adapter housing material      | ABS           |
| Adapter type                  | CAT5          |
| Colour                        | White         |
| Connector A                   | RJ45 Female   |
| Connector B                   | RJ45 Female   |
| Connector plating             | Nickel Plated |
| Crossover                     | No            |
| Number of products in package | 1 pcs         |
| Packaging                     | Envelope      |
| Shielding                     | Unshielded    |
| Version                       | 1.1           |

## Datasheet | Network Coupler | CCGP89005WT