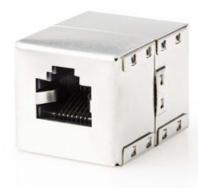

## CAT5 | Shielded | RJ45 Female | RJ45 Female | Straight | ABS | Envelope

Brand: Nedis | Article number: CCGP89001ME | Product EAN number: 5412810282708

| Product specifications        |               |  |  |
|-------------------------------|---------------|--|--|
| Adapter design                | Straight      |  |  |
| Adapter housing material      | ABS           |  |  |
| Adapter type                  | CAT5          |  |  |
| Colour                        | Metal         |  |  |
| Connector A                   | RJ45 Female   |  |  |
| Connector B                   | RJ45 Female   |  |  |
| Connector plating             | Nickel Plated |  |  |
| Crossover                     | No            |  |  |
| Number of products in package | 1 pcs         |  |  |
| Packaging                     | Envelope      |  |  |
| Shielding                     | Shielded      |  |  |
| Version                       | 1.1           |  |  |

| Packaging information |                             |  |  |  |
|-----------------------|-----------------------------|--|--|--|
| Brand                 | Nedis                       |  |  |  |
| Order code            | CCGP89001ME                 |  |  |  |
| EAN single product:   | 5412810282708               |  |  |  |
| EAN Inner carton:     | 5412810361540               |  |  |  |
| EAN Outer carton:     | 5412810347780               |  |  |  |
| Packaging             | Envelope                    |  |  |  |
| Package contents      | 1x Shielded Network Adapter |  |  |  |
|                       |                             |  |  |  |
|                       |                             |  |  |  |