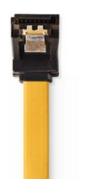

## 6 Gbps | SATA 7-Pin Female | SATA 7-Pin Female | Nickel Plated | 0.50 m | Flat | PVC | Yellow | Polybag

Brand: Nedis | Article number: CCGP73260YE05 | Product EAN number: 5412810279500

| Product specifications        |                          |
|-------------------------------|--------------------------|
|                               |                          |
| AWG value                     | 28                       |
| Cable design                  | Flat                     |
| Cable length                  | 0.50 m                   |
| Cable mantle material         | PVC                      |
| Cable mantle size             | 7.8 x 2.2 mm             |
| Cable type                    | SATA 6 Gb/s              |
| Colour                        | Yellow                   |
| Conductor diameter            | 0.404 mm                 |
| Conductor material            | Tinned Copper            |
| Connector A                   | SATA 7-Pin Female        |
| Connector B                   | SATA 7-Pin Female        |
| Connector design - side A     | Angled 270° with<br>Lock |
| Connector design - side B     | Straight with Lock       |
| Connector material            | PVC                      |
| Connector plating             | Nickel Plated            |
| Material                      | PVC                      |
| Maximum speed                 | 6 Gbps                   |
| Number of products in package | 1 pcs                    |
| Packaging                     | Polybag                  |
| Shielding                     | Single Shielded          |
| Version                       | Internal                 |