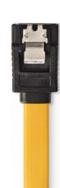

## 6 Gbps | SATA 7-Pin Female | SATA 7-Pin Female | Nickel Plated | 0.50 m | Flat | PVC | Yellow | Polybag

Brand: Nedis | Article number: CCGP73260YE05 | Product EAN number: 5412810279500

| Product specifications        |                          |
|-------------------------------|--------------------------|
|                               |                          |
| AWG value                     | 28                       |
| Cable design                  | Flat                     |
| Cable length                  | 0.50 m                   |
| Cable mantle material         | PVC                      |
| Cable mantle size             | 7.8 x 2.2 mm             |
| Cable type                    | SATA 6 Gb/s              |
| Colour                        | Yellow                   |
| Conductor diameter            | 0.404 mm                 |
| Conductor material            | Tinned Copper            |
| Connector A                   | SATA 7-Pin Female        |
| Connector B                   | SATA 7-Pin Female        |
| Connector design - side A     | Angled 270° with<br>Lock |
| Connector design - side B     | Straight with Lock       |
| Connector material            | PVC                      |
| Connector plating             | Nickel Plated            |
| Material                      | PVC                      |
| Maximum speed                 | 6 Gbps                   |
| Number of products in package | 1 pcs                    |
| Packaging                     | Polybag                  |
| Shielding                     | Single Shielded          |
| Version                       | Internal                 |