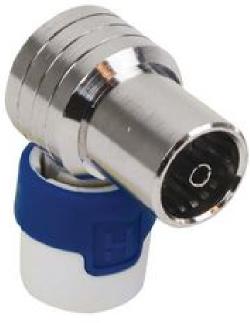

## Datasheet | Coax Connector 16 mm Female | 947548500

## **Coax Connector 16 mm Female Silver/Blue**

## Product specifications 947548500:

| Assembly method               | Push on           |
|-------------------------------|-------------------|
| Colour                        | Metal             |
| Connector design              | Angled            |
| Connector housing material    | Metal             |
| Connector plating             | Nickel Plated     |
| Connector type                | IEC (Coax) Female |
| Gender of contacts            | Female            |
| Impedance                     | 75 Ohm            |
| Number of products in package | 1 pcs             |
| Packaging                     | Gift Box          |