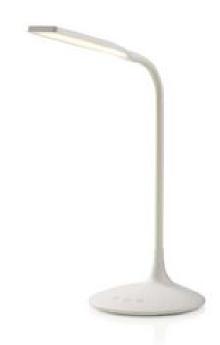

# Datasheet | LED Desk Lamp | LTLG3M1WT2

### LED Desk Lamp | Dimmable | 250 lm | Rechargeable | Touch Function | White