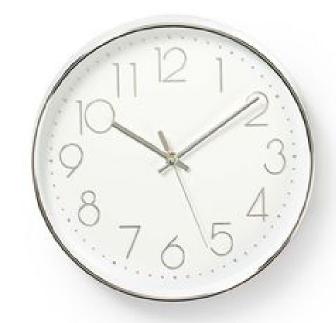

## Wall Clock | Diameter: 300 mm | Plastic | Silver / White

## Product specifications CLWA015PC30SR:

| Batteries included                | No<br>AA                                   |  |
|-----------------------------------|--------------------------------------------|--|
| Battery type                      |                                            |  |
| Colour                            | Silver                                     |  |
|                                   | White                                      |  |
| Diameter                          | 300 mm                                     |  |
| Input voltage                     | 1.5 V DC                                   |  |
| Kind of clock                     | Wall Clock                                 |  |
| Material                          | Plastic  1 pcs  Battery Powered  1x AA/LR6 |  |
| Number of products in package     |                                            |  |
| Power source type                 |                                            |  |
| Required batteries (not included) |                                            |  |
| Style                             | Trendy                                     |  |
| Suitable for shower               | No                                         |  |