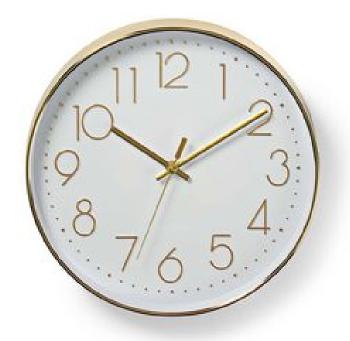

## Wall Clock | Diameter: 300 mm | Plastic | Gold / White

## Product specifications CLWA015PC30GD:

| Batteries included                | No              |  |
|-----------------------------------|-----------------|--|
| Battery type                      | AA              |  |
| Colour                            | Gold            |  |
|                                   | White           |  |
| Diameter                          | 300 mm          |  |
| Input voltage                     | 1.5 V DC        |  |
| Kind of clock                     | Wall Clock      |  |
| Material                          | Plastic         |  |
| Number of products in package     | 1 pcs           |  |
| Power source type                 | Battery Powered |  |
| Required batteries (not included) | 1x AA/LR6       |  |
| Style                             | Trendy          |  |
| Suitable for shower               | No              |  |