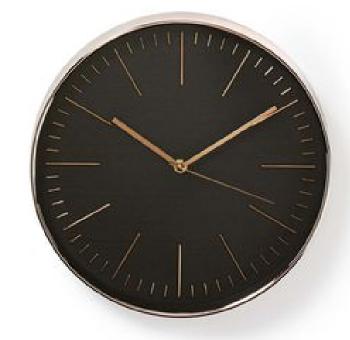

## Wall Clock | Diameter: 300 mm | Plastic | Black / Rose Gold

## Product specifications CLWA013PC30BK:

| Batteries included                | No              |  |
|-----------------------------------|-----------------|--|
| Battery type                      | AA              |  |
| Colour                            | Black           |  |
|                                   | Rose Gold       |  |
| Diameter                          | 300 mm          |  |
| Input voltage                     | 1.5 V DC        |  |
| Kind of clock                     | Wall Clock      |  |
| Material                          | Plastic         |  |
| Number of products in package     | 1 pcs           |  |
| Power source type                 | Battery Powered |  |
| Required batteries (not included) | 1x AA/LR6       |  |
| Style                             | Trendy          |  |
| Suitable for shower               | No              |  |
|                                   |                 |  |