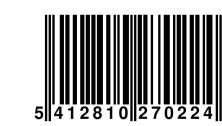

## Packaging information:

| Brand              | Nedis         |
|--------------------|---------------|
| Order code         | CLWA013PC30BK |
| EAN single Product | 5412810270224 |
| EAN Inner Carton   |               |
| EAN Outer Carton   | 5412810378203 |
| Packaging          | Giftbox       |
| Package contents   | Wall Clock    |