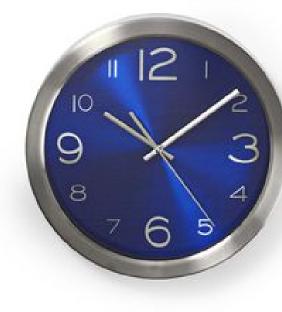

## Wall Clock | Diameter: 300 mm | Stainless Steel | Blue / Silver

## Product specifications CLWA010MT30BU:

| Batteries included                | No              |
|-----------------------------------|-----------------|
| Battery type                      | AA              |
| Colour                            | Blue            |
|                                   | Silver          |
| Diameter                          | 300 mm          |
| Input voltage                     | 1.5 V DC        |
| Kind of clock                     | Wall Clock      |
| Material                          | Stainless Steel |
| Number of products in package     | 1 pcs           |
| Power source type                 | Battery Powered |
| Required batteries (not included) | 1x AA/LR6       |
| Style                             | Modern          |
| Suitable for shower               | No              |