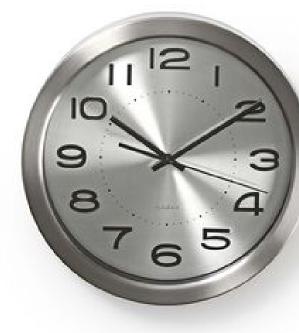

## Wall Clock | Diameter: 300 mm | Stainless Steel | Silver

## Product specifications CLWA010MT30SR:

| Batteries included                | No              |
|-----------------------------------|-----------------|
| Battery type                      | АА              |
| Colour                            | Silver          |
| Diameter                          | 300 mm          |
| Input voltage                     | 1.5 V DC        |
| Kind of clock                     | Wall Clock      |
| Material                          | Stainless Steel |
| Number of products in package     | 1 pcs           |
| Power source type                 | Battery Powered |
| Required batteries (not included) | 1x AA/LR6       |
| Style                             | Modern          |
| Suitable for shower               | No              |