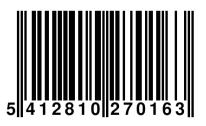

## Packaging information:

| Brand              | Nedis         |
|--------------------|---------------|
| Order code         | CLWA010MT30SR |
| EAN single Product | 5412810270163 |
| EAN Inner Carton   |               |
| EAN Outer Carton   | 5412810378180 |
| Packaging          | Giftbox       |
| Package contents   | Wall Clock    |