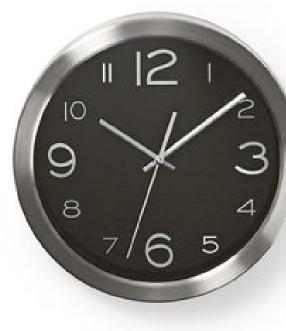

## Wall Clock | Diameter: 300 mm | Stainless Steel | Black / Silver

## Product specifications CLWA010MT30BK:

| Batteries included                | No              |
|-----------------------------------|-----------------|
| Battery type                      | AA              |
| Colour                            | Black           |
|                                   | Silver          |
| Diameter                          | 300 mm          |
| Input voltage                     | 1.5 V DC        |
| Kind of clock                     | Wall Clock      |
| Material                          | Stainless Steel |
| Number of products in package     | 1 pcs           |
| Power source type                 | Battery Powered |
| Required batteries (not included) | 1x AA/LR6       |
| Style                             | Modern          |
| Suitable for shower               | No              |