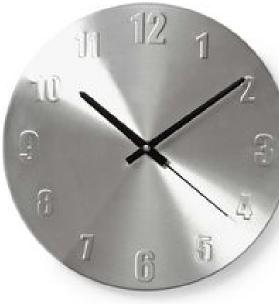

## Wall Clock | Diameter: 300 mm | Metal | Silver

## Product specifications CLWA009MT30:

| Batteries included                                 | No                       |
|----------------------------------------------------|--------------------------|
| Battery type                                       | АА                       |
| Colour                                             | Silver                   |
| Diameter                                           | 300 mm                   |
| Input voltage                                      | 1.5 V DC                 |
| Kind of clock                                      | Wall Clock               |
| Material                                           | Metal                    |
|                                                    |                          |
| Number of products in package                      | 1 pcs                    |
| Number of products in package<br>Power source type | 1 pcs<br>Battery Powered |
|                                                    | •                        |
| Power source type                                  | Battery Powered          |