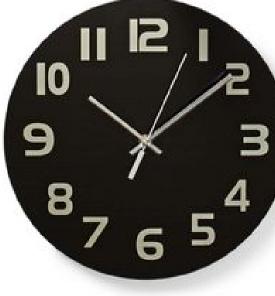

## Wall Clock | Diameter: 300 mm | Glass | Black

## Product specifications CLWA006GL30BK:

| Batteries included                                 | No                       |
|----------------------------------------------------|--------------------------|
| Battery type                                       | AA                       |
| Colour                                             | Black                    |
| Diameter                                           | 300 mm                   |
| Input voltage                                      | 1.5 V DC                 |
| Kind of clock                                      | Wall Clock               |
|                                                    |                          |
| Material                                           | Glass                    |
| Material<br>Number of products in package          | Glass<br>1 pcs           |
|                                                    |                          |
| Number of products in package                      | 1 pcs                    |
| Number of products in package<br>Power source type | 1 pcs<br>Battery Powered |