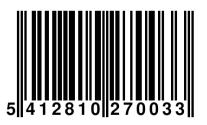

## Packaging information:

| Brand              | Nedis         |
|--------------------|---------------|
| Order code         | CLWA004MT34   |
| EAN single Product | 5412810270033 |
| EAN Inner Carton   |               |
| EAN Outer Carton   | 5412810378111 |
| Packaging          | Giftbox       |
| Package contents   | Wall Clock    |