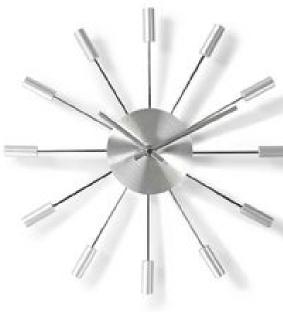

## Wall Clock | Diameter: 340 mm | Metal | Silver

## Product specifications CLWA004MT34:

| Batteries included                | No              |
|-----------------------------------|-----------------|
| Battery type                      | АА              |
| Colour                            | Silver          |
| Diameter                          | 340 mm          |
| Input voltage                     | 1.5 V DC        |
| Kind of clock                     | Wall Clock      |
| Material                          | Metal           |
| Number of products in package     | 1 pcs           |
| Power source type                 | Battery Powered |
| Required batteries (not included) | 1x AA/LR6       |
| Style                             | Modern          |
| Suitable for shower               | No              |