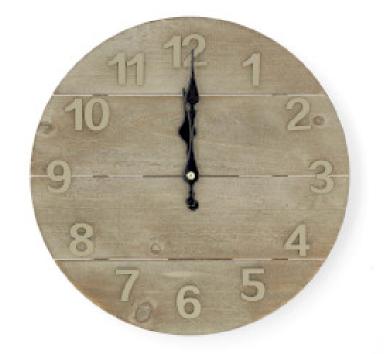

## Wall Clock | Diameter: 300 mm | Wood | Beige / Brown

## Product specifications CLWA002WD30:

| Batteries included                | No              |  |
|-----------------------------------|-----------------|--|
| Battery type                      | AA              |  |
| Colour                            | Beige           |  |
|                                   | Brown           |  |
| Diameter                          | 300 mm          |  |
| Input voltage                     | 1.5 V DC        |  |
| Kind of clock                     | Wall Clock      |  |
| Material                          | Wood            |  |
| Number of products in package     | 1 pcs           |  |
| Power source type                 | Battery Powered |  |
| Required batteries (not included) | 1x AA/LR6       |  |
| Style                             | Natural         |  |
| Suitable for shower               | No              |  |
|                                   |                 |  |