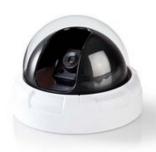

## Datasheet | Dummy Security Camera

## Dome | Battery Powered | Indoor | White

Brand: Nedis | Article number: DUMCD10WT | Product EAN number: 5412810269587

| Product specifications            |                 |
|-----------------------------------|-----------------|
| Batteries included                | No              |
| Camera design                     | Dome            |
| Colour                            | White           |
| Diameter                          | 10.00 mm        |
| Indoor / outdoor                  | Indoor          |
| Input voltage                     | 3 V DC          |
| LED-indicator in use              | Yes             |
| Material                          | PVC             |
| Number of products in package     | 1 pcs           |
| Power source type                 | Battery Powered |
| Required batteries (not included) | 2x AA/LR6       |