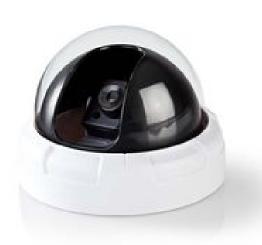

## **Dummy Security Camera | Dome | Battery Powered | Indoor | White**

## Product specifications DUMCD10WT:

| Batteries included                | No              |
|-----------------------------------|-----------------|
| Camera design                     | Dome            |
| Colour                            | White           |
| Diameter                          | 10.00 mm        |
| Indoor / outdoor                  | Indoor          |
| Input voltage                     | 3 V DC          |
| LED-indicator in use              | Yes             |
| Material                          | PVC             |
| Number of products in package     | 1 pcs           |
| Power source type                 | Battery Powered |
| Required batteries (not included) | 2x AA/LR6       |