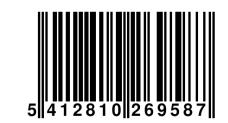

## Packaging information:

| Brand              | Nedis                  |        |        |        |
|--------------------|------------------------|--------|--------|--------|
| Order code         | DUMCD10WT              |        |        |        |
| EAN single Product | 5412810269587          |        |        |        |
| EAN Inner Carton   |                        |        |        |        |
| EAN Outer Carton   | 5412810379033          |        |        |        |
| Packaging          | Giftbox with eurolock  |        |        |        |
| Package contents   | Dummy camera           |        |        |        |
|                    | Installation materials |        |        |        |
|                    | 1                      |        |        |        |
| Quantity           | Lx                     | Wx     | H (mm) | Weight |
| 1                  | 105 mm                 | 235 mm | 115 mm | 174 g  |
| 30                 | 360 mm                 | 395 mm | 550 mm | 6100 g |