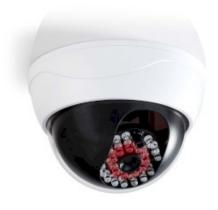

## Datasheet | Dummy Security Camera

## Dome | Battery Powered | Indoor | White

Brand: Nedis | Article number: DUMCD20WT | Product EAN number: 5412810269549

| Product specifications            |                 |
|-----------------------------------|-----------------|
| Batteries included                | No              |
| Camera design                     | Dome            |
| Colour                            | White           |
| Diameter                          | 130.00 mm       |
| Indoor / outdoor                  | Indoor          |
| Input voltage                     | 3 V DC          |
| LED-indicator in use              | Yes             |
| Material                          | PVC             |
| Number of products in package     | 1 pcs           |
| Power source type                 | Battery Powered |
| Required batteries (not included) | 2x AA/LR6       |