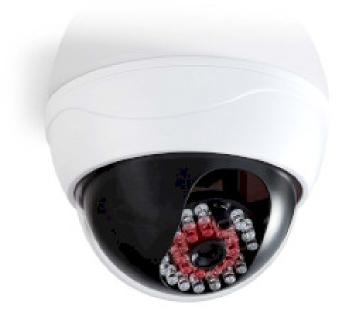

## **Dummy Security Camera | Dome | Battery Powered | Indoor | White**

## Product specifications DUMCD20WT:

| Batteries included                | No              |
|-----------------------------------|-----------------|
| Camera design                     | Dome            |
| Colour                            | White           |
| Diameter                          | 130.00 mm       |
| Indoor / outdoor                  | Indoor          |
| Input voltage                     | 3 V DC          |
| LED-indicator in use              | Yes             |
| Material                          | PVC             |
| Number of products in package     | 1 pcs           |
| Power source type                 | Battery Powered |
| Required batteries (not included) | 2x AA/LR6       |