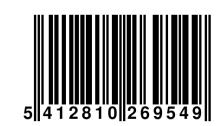

## Packaging information:

| Brand              | Nedis                  |
|--------------------|------------------------|
| Order code         | DUMCD20WT              |
| EAN single Product | 5412810269549          |
| EAN Inner Carton   |                        |
| EAN Outer Carton   | 5412810379040          |
| Packaging          | Giftbox with eurolock  |
| Package contents   | Dummy camera           |
|                    | Installation materials |