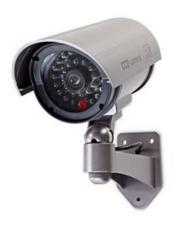

## Datasheet | Dummy Security Camera

## Bullet | IP44 | Battery Powered | Outdoor | Including wall mount | Grey

Brand: Nedis | Article number: DUMCB40GY | Product EAN number: 5412810269518

| Product specifications            |                 |
|-----------------------------------|-----------------|
| Batteries included                | No              |
| Camera design                     | Bullet          |
| Colour                            | Grey            |
| Including wall mount              | Yes             |
| Indoor / outdoor                  | Outdoor         |
| Input voltage                     | 3 V DC          |
| IP rating                         | IP44            |
| LED-indicator in use              | Yes             |
| Material                          | PVC             |
| Number of products in package     | 1 pcs           |
| Power source type                 | Battery Powered |
| Required batteries (not included) | 2x AA/LR6       |