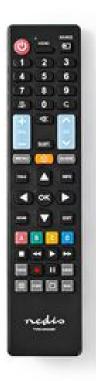

## Replacement Remote Control | Suitable for: Samsung | Fixed | 1 Device | Smart Hub Button | Infrared | Black

## Product specifications TVRC40SABK:

| Code input                        | Fixed                         |
|-----------------------------------|-------------------------------|
| Colour                            | Black                         |
| Input voltage                     | 3,0 VDC                       |
| Material                          | ABS                           |
|                                   | Rubber                        |
| Number of devices                 | 1 Device                      |
| Power source type                 | Battery Powered               |
| Remote control features           | Smart Hub Button              |
| Remote type                       | Replacement<br>Remote Control |
| Required batteries (not included) | 2x AAA                        |
| Suitable devices                  | TV                            |
| Suitable for                      | Samsung                       |
| Transmission technology           | Infrared                      |

## Datasheet | Replacement Remote Control | TVRC40SABK