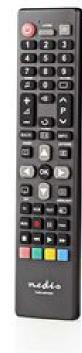

## Replacement Remote Control | Suitable for: Philips | Fixed | 1 Device | Ambilight Button | Infrared | Black

## **Product specifications TVRC40PHBK:**

| Code input                        | Fixed            |
|-----------------------------------|------------------|
| Colour                            | Black            |
| Input voltage                     | 3 V DC           |
| Material                          | ABS              |
|                                   | Rubber           |
| Number of devices                 | 1 Device         |
| Power source type                 | Battery Powered  |
| Remote control features           | Ambilight Button |
| Remote type                       | Replacement      |
|                                   | Remote Control   |
| Required batteries (not included) | 2x AAA/LR03      |
| Suitable devices                  | TV               |
| Suitable for                      | Philips          |
| Transmission technology           | Infrared         |
|                                   |                  |