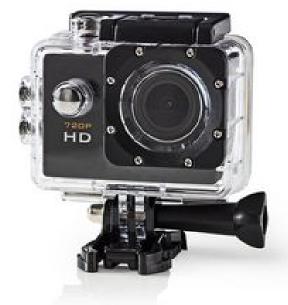

## Action Cam | HD 720p | Waterproof Case

| App available for             | Android™        |  |  |
|-------------------------------|-----------------|--|--|
|                               | IOS             |  |  |
| Battery type                  | Li-ion          |  |  |
| Camera type                   | Action Cam      |  |  |
| Colour                        | Black           |  |  |
| Image format                  | JPEG            |  |  |
| Image sensor                  | 1.0 MPixel      |  |  |
| Material                      | ABS             |  |  |
| Maximum supported memory card | 32 GB (Not      |  |  |
| capacity                      | Included)       |  |  |
| Mounts included               | Yes             |  |  |
| Power cable length            | 0.80 m          |  |  |
| Power plug                    | USB             |  |  |
| Power source type             | Battery Powered |  |  |
| Recording time                | 70 min          |  |  |
| Screen                        | TFT Display     |  |  |
| Screen size                   | 2 "             |  |  |