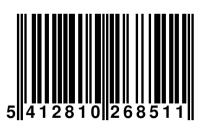

## Packaging information:

| Brand              | Nedis                   |  |  |  |
|--------------------|-------------------------|--|--|--|
| Order code         | PESC120DCT              |  |  |  |
| EAN single Product | 5412810268511           |  |  |  |
| EAN Inner Carton   |                         |  |  |  |
| EAN Outer Carton   | 5412810374700           |  |  |  |
| Packaging          | Giftbox                 |  |  |  |
| Package contents   | Digital personal scales |  |  |  |
|                    | Manual                  |  |  |  |