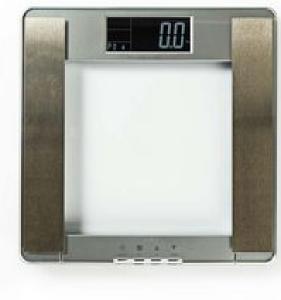

## Personal Scale | Digital | Silver | Tempered Glass | Maximum weighing capacity: 180 kg | Body analysis

## Product specifications PESC120DCT:

| Analog or digital                    | Digital               | Required batteries (not included) | 3x AAA/LR           |
|--------------------------------------|-----------------------|-----------------------------------|---------------------|
| Anti slip bottom                     | Yes                   | Scale function                    | Bone Weig           |
| Anti slip weighing platform          | No                    |                                   | Daily Calor         |
| Auto switch off                      | Yes                   |                                   | Reference           |
| Batteries included                   | No                    |                                   | Fat Percen          |
| Body analysis                        | Yes                   |                                   | Muscle              |
| Colour                               | Metal                 |                                   | Percentage          |
|                                      | Transparent           |                                   | Total Body<br>Water |
| Design weighing platform             | Silver                |                                   | Percentage          |
| Input voltage                        | 4.5 V DC              |                                   | Weight              |
| Material                             | Glass                 | Weighing accuracy                 | 100 g               |
| Material weighing platform           | <b>Tempered Glass</b> | Weighing units                    | Gram                |
| Maximum number of people to memorize | 10                    |                                   | Кg                  |
| Maximum weighing capacity            | 180 kg                |                                   |                     |
| Number of products in package        | 1 pcs                 |                                   |                     |
| Power source type                    | Battery Powered       |                                   |                     |
|                                      | 1                     |                                   |                     |