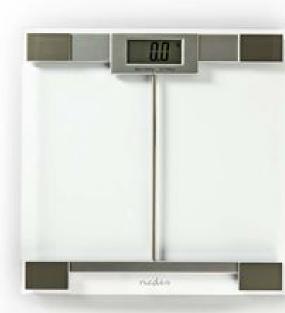

# Personal Scale | Digital | Transparent | Tempered Glass | Maximum weighing capacity: 180 kg

# Product specifications PESC110DCT:

| Analog or digital Di            | Digital        |
|---------------------------------|----------------|
| Anti slip bottom                | es             |
| Anti slip weighing platform     | lo             |
| Auto switch off Ye              | es             |
| Batteries included Ye           | es             |
| Body analysis No                | lo             |
| Colour Tr                       | ransparent     |
| Design weighing platform Tr     | ransparent     |
| Input voltage 3                 | V DC           |
| Material GI                     | ilass          |
| Material weighing platform      | empered Glass  |
| Maximum weighing capacity 18    | 80 kg          |
| Number of products in package 1 | pcs            |
| Power source type Ba            | attery Powered |
| Required batteries (included) 1 | x CR2032       |
| Scale function W                | Veight         |
| Weighing accuracy 10            | 00 g           |