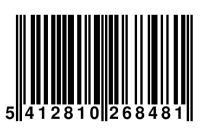

## Packaging information:

| Brand              | Nedis           |
|--------------------|-----------------|
| Order code         | PESC110DCT      |
| EAN single Product | 5412810268481   |
| EAN Inner Carton   |                 |
| EAN Outer Carton   | 5412810374670   |
| Packaging          | Giftbox         |
| Package contents   | Personal scales |
|                    | CR2032 battery  |