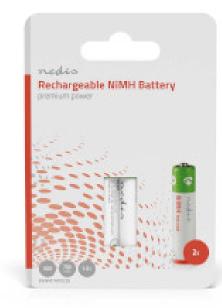

nformation:

| Brand              | Nedis                        |
|--------------------|------------------------------|
| Order code         | BANM7HR032B                  |
| EAN single Product | 5412810267057                |
| EAN Inner Carton   | 5412810393947                |
| EAN Outer Carton   | 5412810373093                |
| Packaging          | Blister                      |
|                    | 2x Rechargeable NiMH Battery |
| Package contents   | AAA   1.2 V DC   700 mAh     |
|                    | Precharged                   |

| Quantity | Lx     | Wx     | H (mm) | Weight |
|----------|--------|--------|--------|--------|
| 1        | 15 mm  | 120 mm | 85 mm  | 30 g   |
| 30       | 130 mm | 95 mm  | 205 mm | 906 g  |
| 240      | 280 mm | 240 mm | 390 mm | 8000 g |