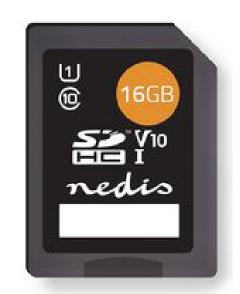

## Memory Card | SDHC | 16 GB | Write speed: 80 MB/s | Read speed: 45 MB/s | UHS-I

## Product specifications MSDC16100BK:

| Card type                     | SDHC  |
|-------------------------------|-------|
| Number of products in package | 1 pcs |
| Storage capacity              | 16 GB |