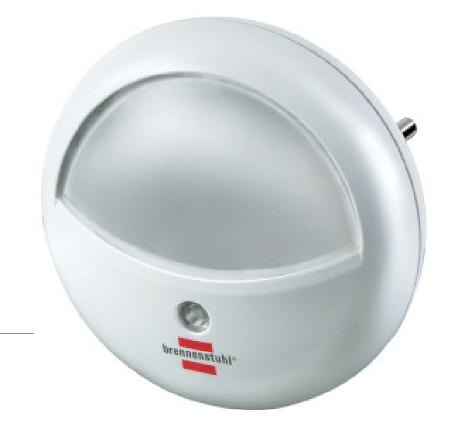

## Datasheet | Round LED orientation light / | 1173210

## Round LED orientation light / night light with dimming sensor for the socket (soft and unobtrusive light, with 2 LEDs) white

## Product specifications 1173210:

| Batteries included            | No             |  |  |
|-------------------------------|----------------|--|--|
| Colour                        | White          |  |  |
| Day/night sensor              | Yes            |  |  |
| Diameter                      | 75 mm          |  |  |
| Input voltage                 | 220 - 240 V AC |  |  |
| IP rating                     | IP20           |  |  |
| Motion sensor                 | Yes            |  |  |
| Number of LED's               | 2 LED's        |  |  |
| Number of products in package | 1 pcs          |  |  |
| On/off switch                 | Yes            |  |  |
| Power source type             | Mains Powered  |  |  |
| Product colour                | White          |  |  |
| Rated luminous flux           | 0.5 lm         |  |  |
| Rotatable light               | No             |  |  |
| Technology                    | LED            |  |  |
| Torch function                | No             |  |  |
| Wattage                       | 0.85 W         |  |  |