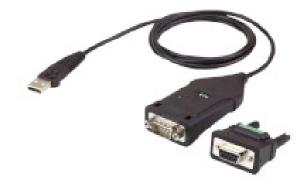

# Datasheet | USB TO RS422/RS485 Adapter(1.2M) | UC485AT

### USB TO RS422/RS485 Adapter(1.2M)

#### Product specifications UC485AT:

| Adapter type                  | Adapter Cable    |  |  |
|-------------------------------|------------------|--|--|
|                               | USB 2.0          |  |  |
| Cable design                  | Round            |  |  |
| Cable length                  | 1.20 m           |  |  |
| Cable type                    | USB 2.0          |  |  |
| Colour                        | Black            |  |  |
| Connector A                   | USB-A Male       |  |  |
| Connector B                   | D-SUB 9-Pin Male |  |  |
| Connector plating             | Nickel Plated    |  |  |
| Material                      | ABS              |  |  |
| Number of products in package | 1 pcs            |  |  |
| Packaging                     | Blister          |  |  |
| Power plug                    | USB              |  |  |
| USB technology                | USB 2.0          |  |  |