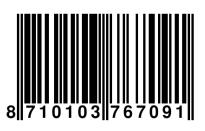

## Packaging information:

| Brand              | Philips               |
|--------------------|-----------------------|
| Order code         | SH30/50               |
| EAN single Product | 8710103767091         |
| EAN Inner Carton   |                       |
| EAN Outer Carton   |                       |
| Packaging          | Giftbox with eurolock |
| Package contents   |                       |
|                    |                       |