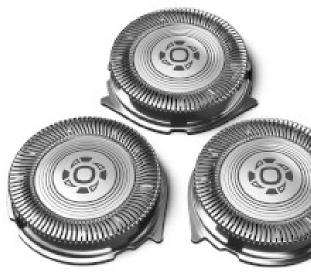

## Datasheet | SH30/50 Replacement Shaving Head | SH3050

## SH30/50 Replacement Shaving Head 1000 Series (S1xxx) / 3000 Series (S3xxx)

## Product specifications SH3050:

| Appliance                     | Shaving                        |
|-------------------------------|--------------------------------|
| Application                   | Shaver                         |
| Colour                        | Silver                         |
| Compatible with               | Philips 1000<br>Series (S1xxx) |
|                               | Philips 3000<br>Series (S3xxx) |
| Material                      | Metal                          |
| Number of products in package | 1 pcs                          |
| Suitable for                  | Philips                        |