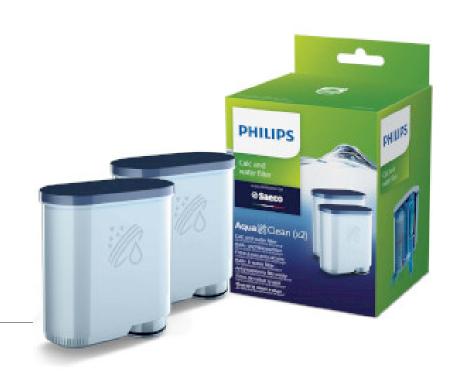

#### CA6903/22 Lime and Water Filter Saeco Espresso Machine 2 pcs

### Product specifications CA690322:

| Appliance                     | Filtering                 |
|-------------------------------|---------------------------|
| Application                   | Saeco Espresso<br>Machine |
| Colour                        | White                     |
| Number of products in package | 2 pcs                     |

## Packaging information:

| Brand              | Philips                   |
|--------------------|---------------------------|
| Order code         | CA6903/22                 |
| EAN single Product | 8710103818694             |
| EAN Inner Carton   |                           |
| EAN Outer Carton   |                           |
| Packaging          | Giftbox with eurolock     |
| Package contents   | 2x AquaClean water filter |
|                    | ·                         |