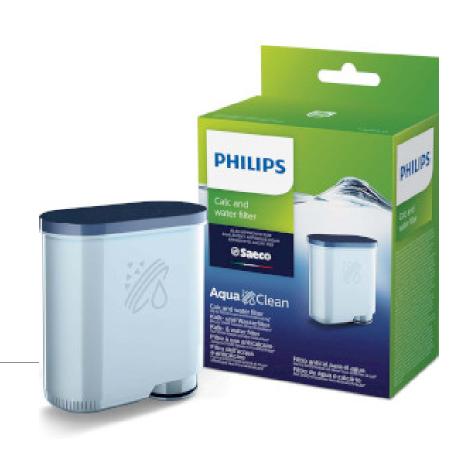

## Datasheet | CA6903/10 Lime and Water Filter | CA690310

## CA6903/10 Lime and Water Filter Saeco Espresso Machine

## Product specifications CA690310:

| Appliance                     | Filtering                 |
|-------------------------------|---------------------------|
| Application                   | Saeco Espresso<br>Machine |
| Colour                        | Blue                      |
| Number of products in package | 1 pcs                     |

## Packaging information:

| Brand              | Philips                   |
|--------------------|---------------------------|
| Order code         | CA6903/10                 |
| EAN single Product | 8720389000317             |
| EAN Inner Carton   |                           |
| EAN Outer Carton   |                           |
| Packaging          | Giftbox with eurolock     |
| Package contents   | 1x AquaClean water filter |
|                    |                           |