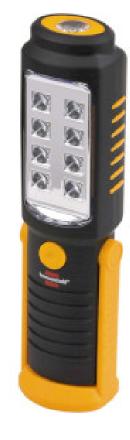

## Datasheet | Portable inspection LED light with | 1175410010

## Portable inspection LED light with 8 + 1 bright SMD LEDs (battery operated, burn time max. 10 hours, rotatable hook, magnet)

## Product specifications 1175410010:

| Battery type                  | AA        |  |
|-------------------------------|-----------|--|
| Colour                        | Black     |  |
|                               | Yellow    |  |
| Colour temperature            | 6500 K    |  |
| Lamp type                     | LED Torch |  |
| Method of mounting            | 360° Hook |  |
|                               | Magnetic  |  |
| Number of products in package | 1 pcs     |  |
| On/off switch                 | Yes       |  |
| Packaging                     | Blister   |  |
| Rated luminous flux           | 250 lm    |  |
| Required batteries (included) | 3x AA/LR6 |  |
| Technology                    | LED       |  |