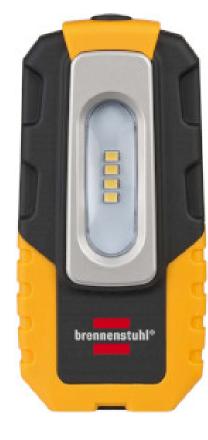

## LED battery hand lamp HL DA 40 MH / robust battery work lamp with switch and integrated magnet 100 lm black

## Product specifications 1176440:

| Batteries included            | Yes                    |  |  |
|-------------------------------|------------------------|--|--|
| Battery type                  | Built-In Lithium-      |  |  |
| sattery type                  | Ion                    |  |  |
| Beam angle                    | 180 °                  |  |  |
| Colour                        | Black                  |  |  |
| Colour temperature            | 6500 K                 |  |  |
| IP rating                     | IP20                   |  |  |
| Lamp included                 | Integrated             |  |  |
| Light duration                | 3 h                    |  |  |
| Number of batteries           | 1 pcs                  |  |  |
| Number of LED's               | 4 LED's  1 pcs  Yes    |  |  |
| Number of products in package |                        |  |  |
| On/off switch                 |                        |  |  |
| Packaging                     | Blister                |  |  |
| Power source type             | <b>Battery Powered</b> |  |  |
| Rated luminous flux           | 100 lm                 |  |  |
| Rechargeable                  | Yes                    |  |  |