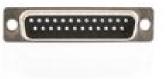

## Serial Adapter D-SUB 25-Pin Female - RJ45 (8P8C) Female Ivory

## Product specifications VLCP52823I:

| Adapter design                | Straight               |
|-------------------------------|------------------------|
| Adapter type                  | Adapter                |
| Colour                        | lvory                  |
| Connector A                   | D-SUB 25-Pin<br>Female |
| Connector B                   | RJ45 Female            |
| Material                      | ABS                    |
| Number of products in package | 1 pcs                  |
| Outside material              | ABS                    |
| Packaging                     | Polybag                |
| Plating                       | Nickel Plated          |