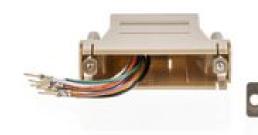

## Serial Adapter D-SUB 25-Pin Female - RJ45 (8P8C) Female Ivory

## Product specifications VLCP52823I:

| Adapter design                | Straight               |
|-------------------------------|------------------------|
| Adapter type                  | Adapter                |
| Colour                        | lvory                  |
| Connector A                   | D-SUB 25-Pin<br>Female |
| Connector B                   | RJ45 Female            |
| Material                      | ABS                    |
| Number of products in package | 1 pcs                  |
| Outside material              | ABS                    |
| Packaging                     | Polybag                |
| Plating                       | Nickel Plated          |