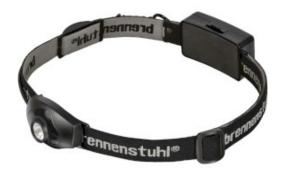

## Brennenstuhl Datasheet | LED headlamp

Brand: Brennenstuhl | Article number: 1178760 | Product EAN number: 4007123636723

| Product specifications        |                 |  |  |
|-------------------------------|-----------------|--|--|
| Batteries included            | Yes             |  |  |
| Colour                        | Black           |  |  |
| Input voltage                 | 3 V DC          |  |  |
| IP rating                     | IP44            |  |  |
| Lamp included                 | Integrated      |  |  |
| Lamp type                     | Headlight       |  |  |
| Light colour                  | Daylight        |  |  |
| Light duration                | 10 h            |  |  |
| Light range                   | 40 m            |  |  |
| Material                      | ABS             |  |  |
| Number of LED's               | 1 LED's         |  |  |
| Number of products in package | 1 pcs           |  |  |
| On/off switch                 | Yes             |  |  |
| Power source type             | Battery Powered |  |  |
| Rated luminous flux           | 100 lm          |  |  |
| Rechargeable                  | No              |  |  |
| Required batteries (included) | 2x AA/LR6       |  |  |
| Technology                    | LED             |  |  |