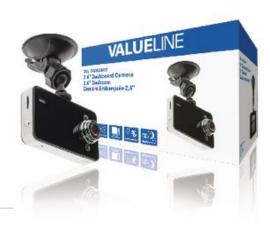

## Datasheet | 2.4 " Dashboard

Brand: Valueline | Article number: SVL-CARCAM11 | Product EAN number: 5412810252909

| Product specifications       |                      |
|------------------------------|----------------------|
| Battery type                 | Built-In Lithium-Ion |
| Camera type                  | Dashboard Camera     |
| Loop recording               | Yes                  |
| Power plug                   | Car Adapter          |
| Power source type            | Car Powered          |
| Screen                       | LCD                  |
| Time lapse mode              | Yes                  |
| Type of external memory slot | Micro SD Card        |

| Packaging information |                       |  |  |  |
|-----------------------|-----------------------|--|--|--|
| Brand                 | Valueline             |  |  |  |
| Order code            | SVL-CARCAM11          |  |  |  |
| EAN single product:   | 5412810252909         |  |  |  |
| EAN Inner carton:     |                       |  |  |  |
| EAN Outer carton:     |                       |  |  |  |
| Packaging             | Giftbox with eurolock |  |  |  |
| Package contents      | 1x camera             |  |  |  |
|                       | 1x car charger        |  |  |  |