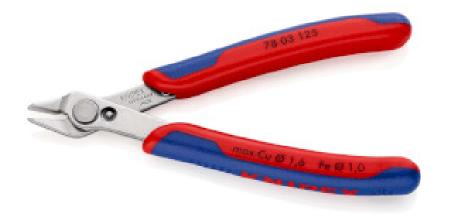

## Datasheet | Electronic Side Cutter With Bevel | 7803125

## **Electronic Side Cutter With Bevel**

## Product specifications 7803125:

| Colour                        | Blue  |
|-------------------------------|-------|
|                               | Red   |
| Isolated 1000 V               | No    |
| Material                      | ABS   |
| Number of products in package | 1 pcs |