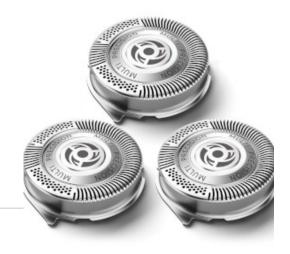

## Philips Datasheet | SH50/50 Replacement

Brand: Philips | Article number: SH50/50 | Product EAN number: 8710103736691

| Product specifications        |                     |
|-------------------------------|---------------------|
| Appliance                     | Shaving             |
| Application                   | Shaver              |
| Colour                        | Black               |
|                               | Silver              |
| Compatible with               | Philips 5000 Series |
| Material                      | Metal               |
|                               | Plastic             |
| Number of products in package | 1 pcs               |
| Suitable for                  | Philips             |