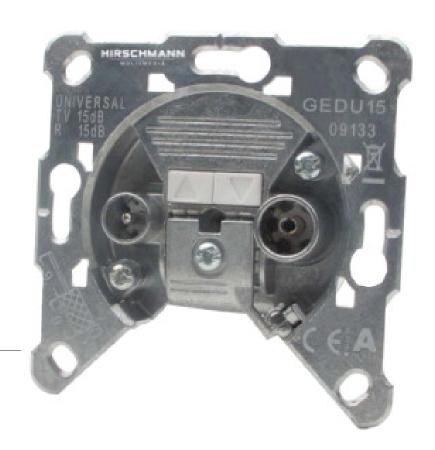

## Datasheet | GEDU 15NL Wall Box for 15 dB | 940107001

## GEDU 15NL Wall Box for 15 dB lacing system

## Product specifications 940107001:

| Antenna accessory type        | Wall box for<br>antenna |  |
|-------------------------------|-------------------------|--|
| Application                   | CATV                    |  |
|                               | Satellite               |  |
| Colour                        | Silver                  |  |
| Connection output             | IEC (Coax) Female       |  |
|                               | IEC (Coax) Male         |  |
| Frequency range               | 5 - 2400 MHz            |  |
| Impedance                     | 75 Ohm                  |  |
| Number of products in package | 1 pcs                   |  |
| Operating temperature range   | -25 - 55 °C             |  |