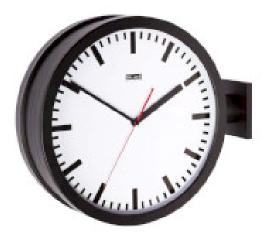

## Datasheet | Wall Clock 38 cm Analogue | 176224

## Wall Clock 38 cm Analogue Black/White

## Product specifications 176224:

| Automatic time setting            | No              |  |  |
|-----------------------------------|-----------------|--|--|
| Batteries included                | No              |  |  |
| Battery type                      | АА              |  |  |
| Colour                            | Black           |  |  |
|                                   | White           |  |  |
| Diameter                          | 380 mm          |  |  |
| Display                           | Analogue        |  |  |
| Hygrometer                        | No              |  |  |
| Input voltage                     | 3 V DC          |  |  |
| Kind of clock                     | Wall Clock      |  |  |
| Material                          | Metal           |  |  |
| Number of products in package     | 1 pcs           |  |  |
| Power source type                 | Battery Powered |  |  |
| Quartz technology                 | Yes             |  |  |
| Radio controlled time             | No              |  |  |
| Required batteries (not included) | 2x AA/LR6       |  |  |