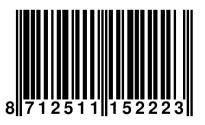

## Packaging information:

| Brand              | Balance                    |
|--------------------|----------------------------|
| Order code         | 176224                     |
| EAN single Product | 8712511152223              |
| EAN Inner Carton   |                            |
| EAN Outer Carton   |                            |
| Packaging          | Giftbox                    |
| Package contents   | 1x Double-sided wall clock |
|                    |                            |