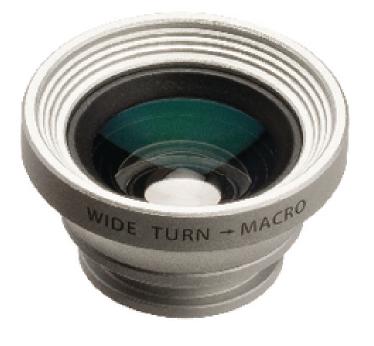

## Mobile Phone Lens Macro / Wide Angle

## Product specifications CLML10MW:

| Appliance                     | Mobile<br>Photography |
|-------------------------------|-----------------------|
| Filter type                   | Macro                 |
|                               | Wide Angle            |
| Lens type                     | Macro                 |
|                               | Wide Angle            |
| Macro lens diameter           | 9 mm                  |
| Material                      | ABS                   |
|                               | Aluminium             |
| Number of products in package | 1 pcs                 |
| Used for                      | Mobile<br>Photography |
| Wide angle lens diameter      | 9 mm                  |

## Packaging information:

| Brand              | Camlink              |
|--------------------|----------------------|
| Order code         | CL-ML10MW            |
| EAN single Product | 5412810231652        |
| EAN Inner Carton   |                      |
| EAN Outer Carton   |                      |
| Packaging          | Giftbox              |
| Package contents   | ■ 1x Macro lens      |
|                    | ■ 1x Wide angle lens |