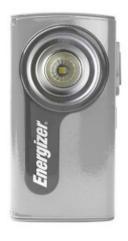

## Energizer Datasheet | Compact Led Metal,

Brand: Energizer | Article number: 632265 | Product EAN number: 7638900307504

| Product specifications        |                 |  |  |
|-------------------------------|-----------------|--|--|
| Batteries included            | Yes             |  |  |
| Battery type                  | AA              |  |  |
| Colour                        | Silver          |  |  |
| Input voltage                 | 4.5 V DC        |  |  |
| Lamp included                 | Yes             |  |  |
| LED chip                      | Nichia 3030     |  |  |
| Light duration                | 75 h            |  |  |
| Light range                   | 40 m            |  |  |
| Number of batteries           | 2 pcs           |  |  |
| Number of LED's               | 2 LED's         |  |  |
| Number of products in package | 1 pcs           |  |  |
| On/off switch                 | Yes             |  |  |
| Packaging                     | Blister         |  |  |
| Power source type             | Battery Powered |  |  |
| Rated life time of lamp       | 65 h            |  |  |
| Rated luminous flux           | 16 lm           |  |  |
| Rechargeable                  | No              |  |  |
| Required batteries (included) | 2x AA/LR6       |  |  |
| Technology                    | LED             |  |  |