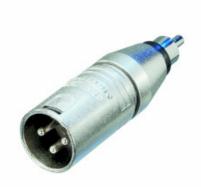

## Neutrik Datasheet | 3p XLR NA2MPMM adapter

Brand: Neutrik | Article number: NA2MPMM | Product EAN number: 7613187006708

| Product specifications        |                |  |  |
|-------------------------------|----------------|--|--|
| Adapter design                | Straight       |  |  |
| Adapter housing material      | PVC            |  |  |
| Adapter type                  | XLR            |  |  |
| Audio type                    | Mono           |  |  |
| Colour                        | Silver         |  |  |
| Connector A                   | XLR 3-Pin Male |  |  |
| Connector B                   | RCA Male       |  |  |
| Connector design - side A     | Straight       |  |  |
| Connector plating             | Nickel Plated  |  |  |
| Gender of contacts            | Male           |  |  |
| Material                      | PVC            |  |  |
|                               | Zinc Alloy     |  |  |
| Number of products in package | 1 pcs          |  |  |
| Packaging                     | Bulk           |  |  |