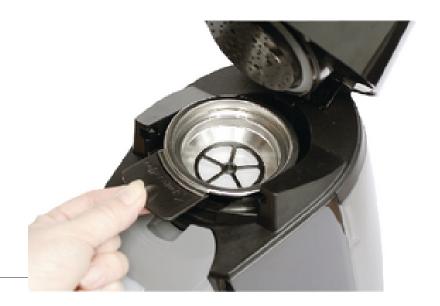

## Datasheet | Coffeeduck Senseo Machines | COFFEEDUCK3

## Coffeeduck Senseo Machines Silver/Black