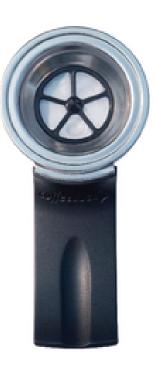

## Datasheet | Coffeeduck Senseo Machines | COFFEEDUCK

## Coffeeduck Senseo Machines Black/Silver

## Product specifications COFFEEDUCK:

| Appliance                     | Drink Preparation |  |
|-------------------------------|-------------------|--|
| Application                   | Senseo Machine    |  |
| Colour                        | Black             |  |
|                               | Silver            |  |
| Material                      | Metal             |  |
|                               | Plastic           |  |
| Number of products in package | 1 pcs             |  |