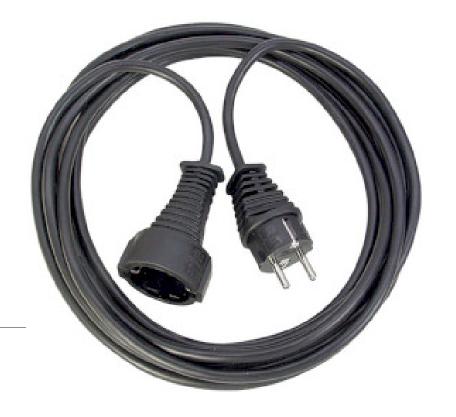

## Plug With Earth Contact Power Extension Cable Straight Plug With Earth Contact Male - Plug With Earth Contact Female 25.0 m Black

## Product specifications BNEXT02:

| Cable design                  | Round                   |
|-------------------------------|-------------------------|
| Cable length                  | 25.0 m                  |
| Cable mantle material         | PVC                     |
| Cable mantle size             | 7.0 mm                  |
| Cable type                    | Plug with earth contact |
| Colour                        | Black                   |
| Conductor diameter            | 3 x 1.50 mm²            |
| Conductor material            | Copper                  |
| Connector design - side A     | Straight                |
| Connector design - side B     | Straight                |
| Connector material            | PVC                     |
| Connector plating             | Nickel Plated           |
| IP rating                     | IP20                    |
| Material                      | PVC                     |
| Number of products in package | 1 pcs                   |
| Packaging                     | Carton Sleeve           |
| Power cable length            | 25.0 m                  |