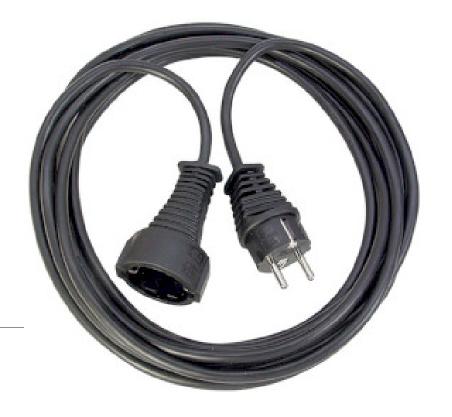

## Plug With Earth Contact Power Extension Cable Straight Plug With Earth Contact Male - Plug With Earth Contact Female 10.0 m Black

## Product specifications BNEXT01:

| Cable design                  | Round                   |  |
|-------------------------------|-------------------------|--|
| Cable length                  | 10.0 m                  |  |
| Cable mantle material         | PVC                     |  |
| Cable mantle size             | 7.0 mm                  |  |
| Cable type                    | Plug with earth contact |  |
| Colour                        | Black                   |  |
| Conductor diameter            | 3 x 1.50 mm²            |  |
| Conductor material            | Copper                  |  |
| Connector design - side A     | Straight                |  |
| Connector design - side B     | Straight                |  |
| Connector material            | PVC                     |  |
| Connector plating             | Nickel Plated           |  |
| IP rating                     | IP20                    |  |
| Material                      | PVC                     |  |
| Number of products in package | 1 pcs                   |  |
| Packaging                     | Carton Sleeve           |  |
| Power cable length            | 10.0 m                  |  |